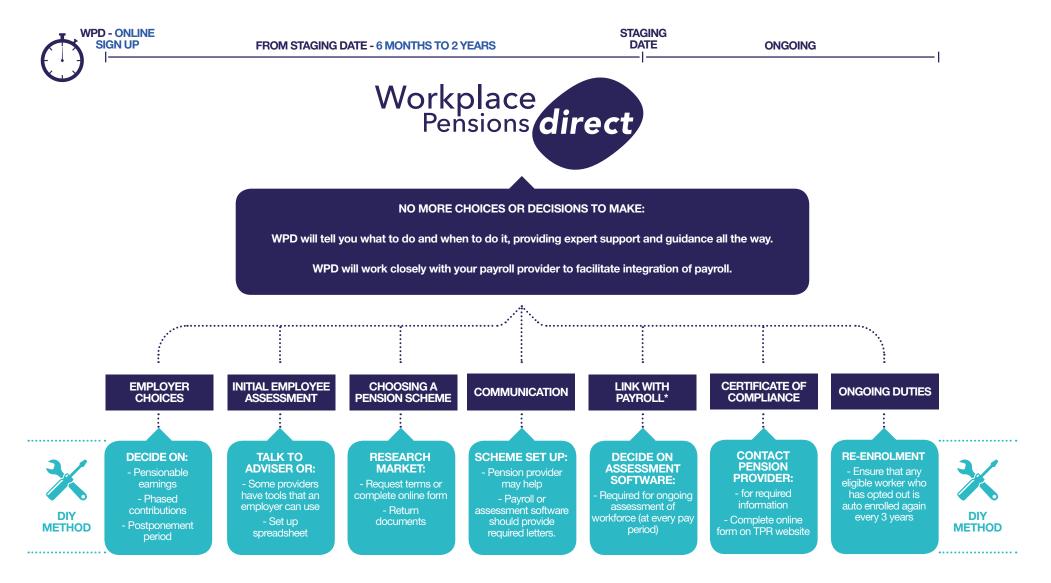

rts but instead want pension experts to deal with their new autoenrolment employer duties.

Our service achieves this in a simple, reliable & cost effective way.

## THE PROBLEM

The new employer duties affect every business in the UK and require each business, by law, to assess their workforce both initially and on an ongoing basis. All eligible employees must then be enrolled by the business into a qualifying workplace pension scheme. Failure to comply will result in businesses being fined.

Workplace Pensions Direct will set up and manage your qualifying pension scheme and provide all you need to correctly assess your workforce.

## **FINES**

£400 fixed penalty notices

£50-£500 daily fines

Fines have been issued by The Pensions Regulator for non-compliance.

## **EMPLOYER JOURNEY**





## **FEE STRUCTURE**

| Number of Employees | Initial Fee | Employer Monthly Fee |
|---------------------|-------------|----------------------|
| 1 - 2               | £390        | £19                  |
| 3 - 10              | £525        | £19                  |
| 11 - 25             | £750        | £29                  |
| 26 - 49             | £925        | £39                  |
| 50+                 | Contact WPD | Contact WPD          |

All prices are exclusive of VAT. Minimum 24 month contract, monthly payments start 6 months prior to staging date. \*If an employer has passed their staging date, contact WPD directly for a quote.

### **AE RESCUE**

If you are not happy with your current Auto Enrolment solution or finding things tougher than expected, WPD can help.

#### **AE