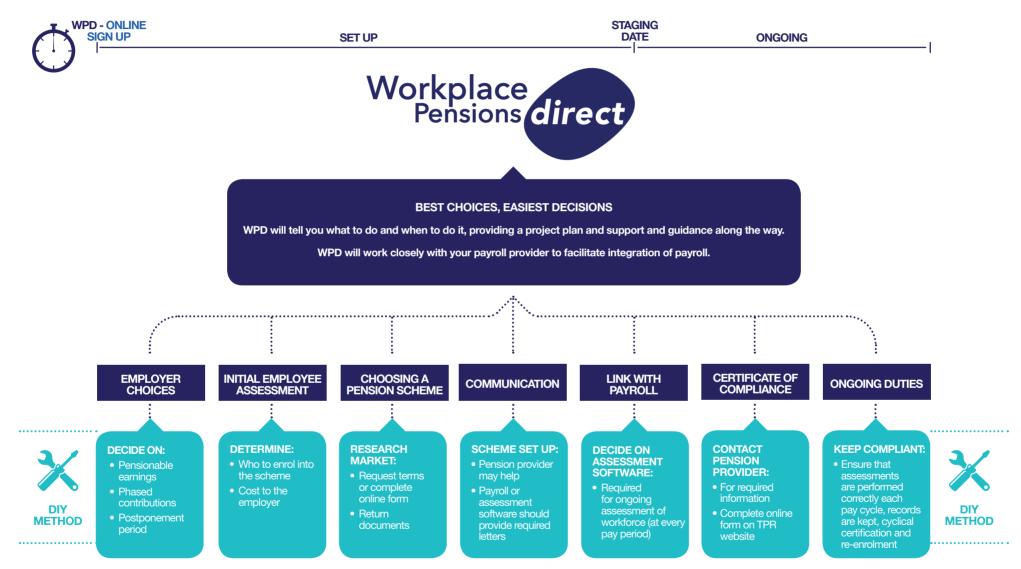

### **EMPLOYER JOURNEY**

۲

 $(\mathbf{b})$ 

Any employer who fails to meet their legal obligation will be deemed non-compliant by The Pensions Regulator (TPR). TPR are fining non-compliant employers.

workplacepensionsdirect.co.uk